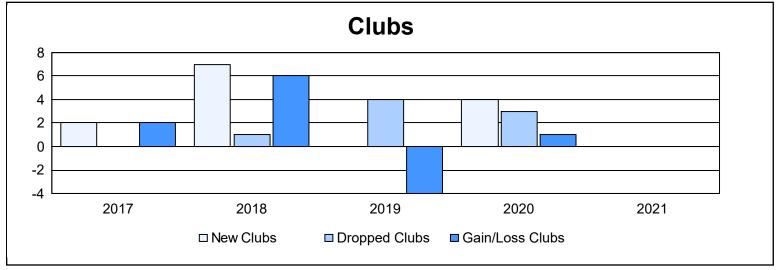

| Year      | New<br>Clubs | Dropped<br>Clubs | Gain/<br>Loss<br>Clubs | New<br>Members | Charter<br>Members | Reinstate<br>Members | Transfer<br>Members | Total<br>Member<br>Added | Total<br>Members<br>Dropped | Gain/<br>Loss<br>Members |
|-----------|--------------|------------------|------------------------|----------------|--------------------|----------------------|---------------------|--------------------------|-----------------------------|--------------------------|
| 2016-2017 | 2            | 0                | 2                      | 439            | 73                 | 21                   | 16                  | 549                      | 523                         | 26                       |
| 2017-2018 | 7            | 1                | 6                      | 503            | 165                | 29                   | 19                  | 716                      | 657                         | 59                       |
| 2018-2019 | 0            | 4                | -4                     | 364            | 16                 | 15                   | 12                  | 407                      | 676                         | -269                     |
| 2019-2020 | 4            | 3                | 1                      | 346            | 115                | 18                   | 17                  | 496                      | 558                         | -62                      |
| 2020-2021 | 0            | 0                | 0                      | 284            | 13                 | 25                   | 16                  | 338                      | 491                         | -153                     |
| Average   | 3            | 2                | 1                      | 387            | 76                 | 22                   | 16                  | 501                      | 581                         | -80                      |