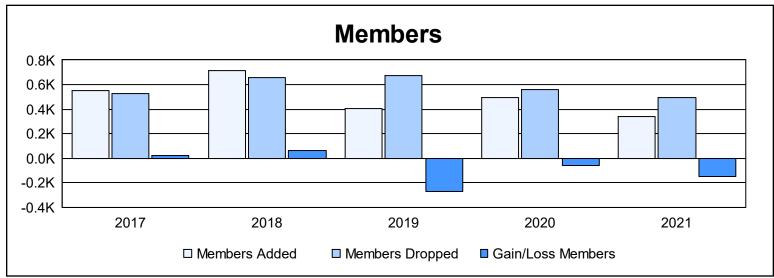

| Year      | New<br>Clubs | Dropped<br>Clubs | Gain/<br>Loss<br>Clubs | New<br>Members | Charter<br>Members | Reinstate<br>Members | Transfer<br>Members | Total<br>Member<br>Added | Total<br>Members<br>Dropped | Gain/<br>Loss<br>Members |
|-----------|--------------|------------------|------------------------|----------------|--------------------|----------------------|---------------------|--------------------------|-----------------------------|--------------------------|
| 2016-2017 | 2            | 0                | 2                      | 439            | 73                 | 21                   | 16                  | 549                      | 523                         | 26                       |
| 2017-2018 | 7            | 1                | 6                      | 503            | 165                | 29                   | 19                  | 716                      | 657                         | 59                       |
| 2018-2019 | 0            | 4                | -4                     | 364            | 16                 | 15                   | 12                  | 407                      | 676                         | -269                     |
| 2019-2020 | 4            | 3                | 1                      | 346            | 115                | 18                   | 17                  | 496                      | 558                         | -62                      |
| 2020-2021 | 0            | 0                | 0                      | 284            | 13                 | 25                   | 16                  | 338                      | 491                         | -153                     |
| Average   | 3            | 2                | 1                      | 387            | 76                 | 22                   | 16                  | 501                      | 581                         | -80                      |